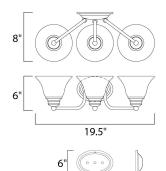

**MEASUREMENTS** 

: 19.5" W x 6" H x 8" Ext DIMENSION **BACK PLATE** : 4.13" W x 6.13" H x 3.5" HCO

HANGING WEIGHT : 4.63 lb

LAMPING

INPUT VOLTAGE : 120V

**BULB** : 3 x 60W Incandescent E26 Medium , 180W Total